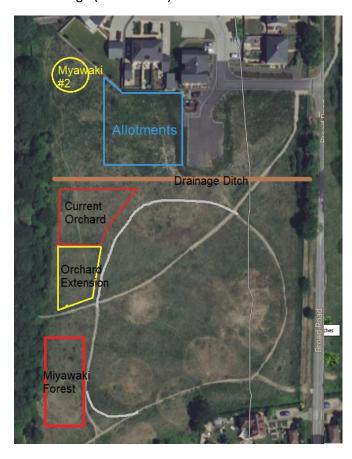

**Public Open Spaces Committee** 

Update re Extension to Community Orchard and Second Myawaki Forest Installation at Pynham Meadow

The council has an offer from CDC to fund an extension to the community orchard and a second Miyawaki forest installation both at Pynham Meadow.

Below image (not to scale) shows the locations. POSAC supports this.

The Miyawaki installation is fully funded and delivered by CDC.

Orchard extension – planting is not covered by CDC – we can either attempt a community exercise or fund someone to do the planting. All other costs will be on our grant application.